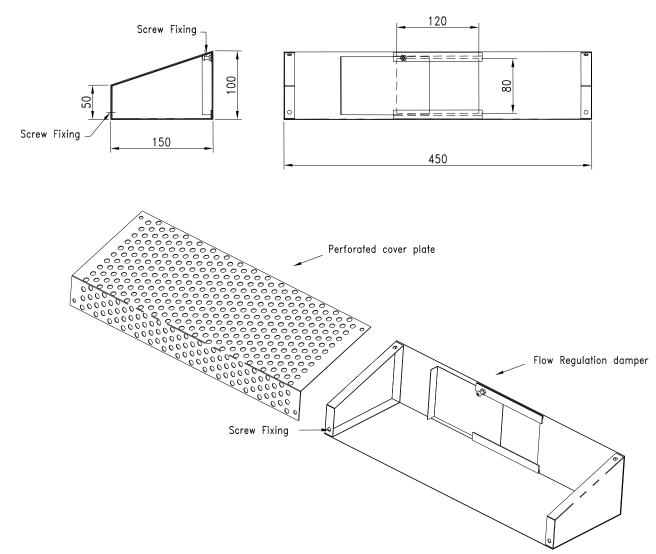

# Model SPD Steel Perforated Diffuser

Model SPD diffuser provides a displacement system giving improved air quality and lower temperatures in the occupied zone. The perforated cover plate provides a constant air distribution over the entire face area without any risk of draught. SPD is designed for installation within the step riser in auditoriums, theatres, cinemas, halls, where good indoor climate conditions are required.

### **Features**

- . Low velocity under seat air supply.
- Easy to install.
- Easy to adjust air flow by regulation damper.

### Dimension of type A 450 x 150 x 100mm