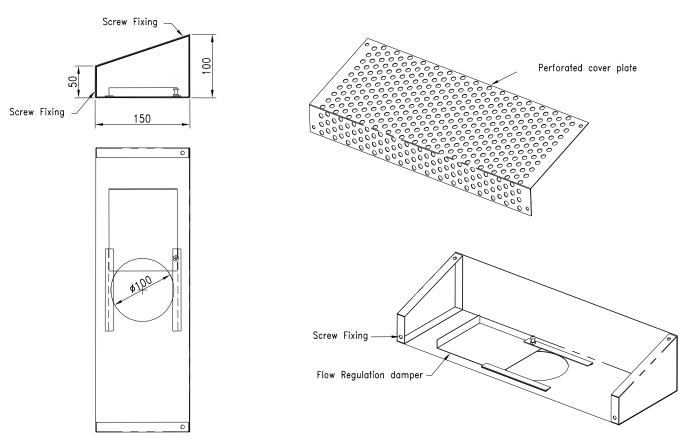

# Model SPD Steel Perforated Diffuser

Model SPD diffuser provides a displacement system giving improved air quality and lower temperatures in the occupied zone. The perforated cover plate provides a constant air distribution over the entire face area without any risk of draught. SPD is designed for installation within the step riser in auditoriums, theatres, cinemas, halls, where good indoor climate conditions are required.

### **Features**

- . Low velocity under seat air supply.
- Easy to install.
- Easy to adjust air flow by regulation damper.

### Dimension of type A 450 x 150 x 100mm